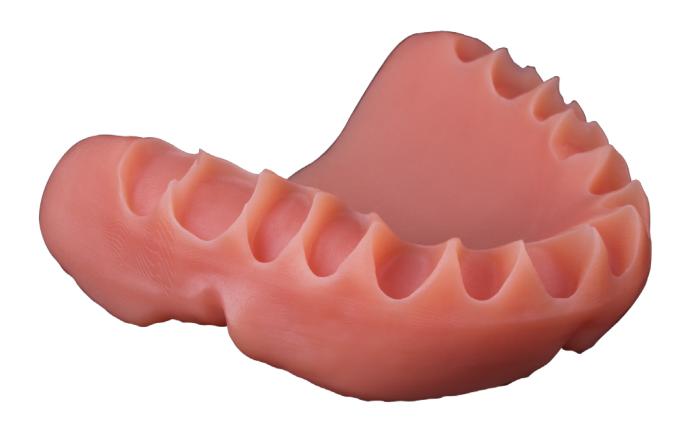

## Denture Base

Used to fabricate a precise denture base.

## Available Materials:

**Dreve FotoDent® 385 Denture** is a light-curing resin for denture bases. The material provides accurate results with an outstanding dimensional stability.

| System              | Origin <sup>®</sup> One Dental    |
|---------------------|-----------------------------------|
| Material            | FotoDent® denture 385 nm by Dreve |
| Build Time          | 1h 42m                            |
| Material Used       | 155.12 ml                         |
| Built plate include | 11 models                         |
| Print Up to         | 70 Parts/Day*                     |